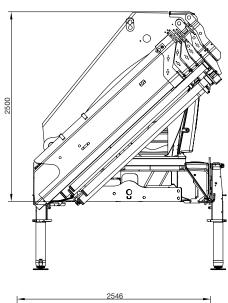

## **HIAB X-HIPRO 558 EP-5 BASIC DATA**

| TECHNICAL DATA                                        | HIAB X-HiPro 558EP-5 |
|-------------------------------------------------------|----------------------|
| Lifting capacity, max.(ADC)                           | 487 kNm              |
| Outreach, crane hydraulic extensions                  | 14,5 m               |
|                                                       | 4,6 / 10800          |
|                                                       | 6,4 / 7600           |
| Outreach - Lifting capacity, hydraulic extension      | 8,3 / 5700           |
| First boom 7°, Second boom horizontal"                | 10,3 / 4500          |
|                                                       | 12,3 / 3750          |
|                                                       | 14,5 / 3150          |
| Slewing angle                                         | continuous           |
| Height in folded position                             | 2500 mm              |
| Width in folded position                              | 2546 mm              |
| Installation space needed                             | 1283 mm              |
| Weights:                                              |                      |
| Weight, crane in standard version without stabilisers | 4562 kg              |
| Weight, frame attachments                             | 78 - 123 kg          |
| Weigth, stabiliser equipment                          | 788 - 896 kg         |