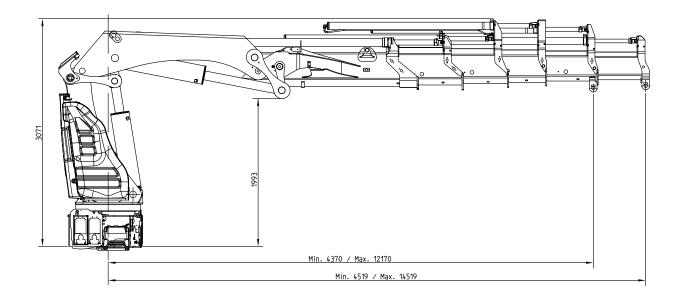

## **HIAB X-HIPRO 558 EP-5 BASIC DATA**

| TECHNICAL DATA                                        | HIAB X-HiPro 558EP-5 |
|-------------------------------------------------------|----------------------|
| Lifting capacity, max.(ADC)                           | 487 kNm              |
| Outreach, crane hydraulic extensions                  | 14,5 m               |
|                                                       | 4,6 / 10800          |
|                                                       | 6,4 / 7600           |
| Outreach - Lifting capacity, hydraulic extension      | 8,3 / 5700           |
| First boom 7°, Second boom horizontal"                | 10,3 / 4500          |
|                                                       | 12,3 / 3750          |
|                                                       | 14,5 / 3150          |
| Slewing angle                                         | continuous           |
| Height in folded position                             | 2500 mm              |
| Width in folded position                              | 2546 mm              |
| Installation space needed                             | 1283 mm              |
| Weights:                                              |                      |
| Weight, crane in standard version without stabilisers | 4562 kg              |
| Weight, frame attachments                             | 78 - 123 kg          |
| Weigth, stabiliser equipment                          | 788 - 896 kg         |