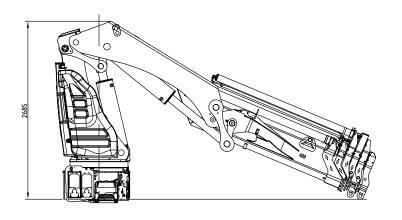

## **HIAB X-HIPRO 558 EP-5 BASIC DATA**

| TECHNICAL DATA                                        | HIAB X-HiPro 558EP-5 |
|-------------------------------------------------------|----------------------|
| Lifting capacity, max.(ADC)                           | 487 kNm              |
| Outreach, crane hydraulic extensions                  | 14,5 m               |
|                                                       | 4,6 / 10800          |
|                                                       | 6,4 / 7600           |
| Outreach - Lifting capacity, hydraulic extension      | 8,3 / 5700           |
| First boom 7°, Second boom horizontal"                | 10,3 / 4500          |
|                                                       | 12,3 / 3750          |
|                                                       | 14,5 / 3150          |
| Slewing angle                                         | continuous           |
| Height in folded position                             | 2500 mm              |
| Width in folded position                              | 2546 mm              |
| Installation space needed                             | 1283 mm              |
| Weights:                                              |                      |
| Weight, crane in standard version without stabilisers | 4562 kg              |
| Weight, frame attachments                             | 78 - 123 kg          |
| Weigth, stabiliser equipment                          | 788 - 896 kg         |