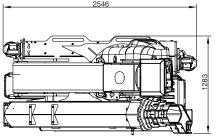

## **HIAB X-HIPRO 558 EP-5 BASIC DATA**

| TECHNICAL DATA                                        | HIAB X-HiPro 558EP-5 |
|-------------------------------------------------------|----------------------|
| Lifting capacity, max.(ADC)                           | 487 kNm              |
| Outreach, crane hydraulic extensions                  | 14,5 m               |
|                                                       | 4,6 / 10800          |
|                                                       | 6,4 / 7600           |
| Outreach - Lifting capacity, hydraulic extension      | 8,3 / 5700           |
| First boom 7°, Second boom horizontal"                | 10,3 / 4500          |
|                                                       | 12,3 / 3750          |
|                                                       | 14,5 / 3150          |
| Slewing angle                                         | continuous           |
| Height in folded position                             | 2500 mm              |
| Width in folded position                              | 2546 mm              |
| Installation space needed                             | 1283 mm              |
| Weights:                                              |                      |
| Weight, crane in standard version without stabilisers | 4562 kg              |
| Weight, frame attachments                             | 78 - 123 kg          |
| Weigth, stabiliser equipment                          | 788 - 896 kg         |