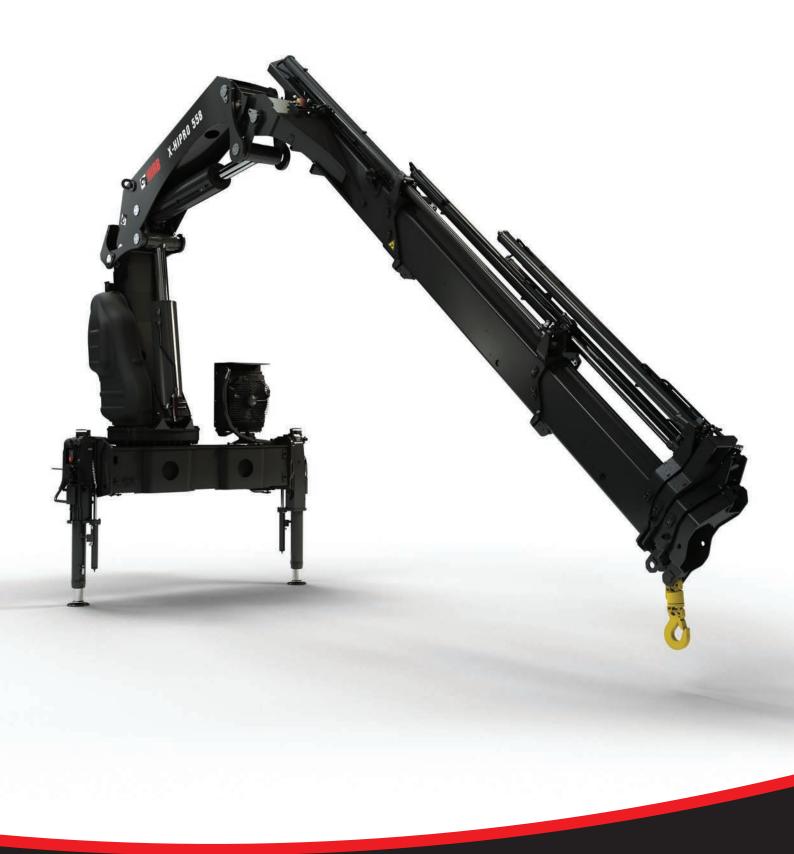

## HIAB X-HIPRO 558 EP-5





## **HIAB X-HIPRO 558 EP-5 BASIC DATA**

| TECHNICAL DATA                                        | HIAB X-HiPro 558EP-5 |
|-------------------------------------------------------|----------------------|
| Lifting capacity, max.(ADC)                           | 487 kNm              |
| Outreach, crane hydraulic extensions                  | 14,5 m               |
|                                                       | 4,6 / 10800          |
|                                                       | 6,4 / 7600           |
| Outreach - Lifting capacity, hydraulic extension      | 8,3 / 5700           |
| First boom 7°, Second boom horizontal"                | 10,3 / 4500          |
|                                                       | 12,3 / 3750          |
|