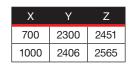

## **HIAB X-HIPRO 558 EP-5 BASIC DATA**

| TECHNICAL DATA                                        | HIAB X-HiPro 558EP-5 |
|-------------------------------------------------------|----------------------|
| Lifting capacity, max.(ADC)                           | 487 kNm              |
| Outreach, crane hydraulic extensions                  | 14,5 m               |
|                                                       | 4,6 / 10800          |
|                                                       | 6,4 / 7600           |
| Outreach - Lifting capacity, hydraulic extension      | 8,3 / 5700           |
| First boom 7°, Second boom horizontal"                | 10,3 / 4500          |
|                                                       | 12,3 / 3750          |
|                                                       | 14,5 / 3150          |
| Slewing angle                                         | continuous           |
| Height in folded position                             | 2500 mm              |
| Width in folded position                              | 2546 mm              |
| Installation space needed                             | 1283 mm              |
| Weights:                                              |                      |
| Weight, crane in standard version without stabilisers | 4562 kg              |
| Weight, frame attachments                             | 78 - 123 kg          |
| Weigth, stabiliser equipment                          | 788 - 896 kg         |