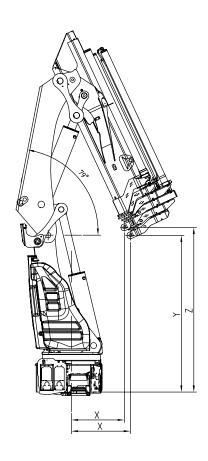

## **HIAB X-HIPRO 558 EP-5 BASIC DATA**

| TECHNICAL DATA                                        | HIAB X-HiPro 558EP-5 |
|-------------------------------------------------------|----------------------|
| Lifting capacity, max.(ADC)                           | 487 kNm              |
| Outreach, crane hydraulic extensions                  | 14,5 m               |
|                                                       | 4,6 / 10800          |
|                                                       | 6,4 / 7600           |
| Outreach - Lifting capacity, hydraulic extension      | 8,3 / 5700           |
| First boom 7°, Second boom horizontal"                | 10,3 / 4500          |
|                                                       | 12,3 / 3750          |
|                                                       | 14,5 / 3150          |
| Slewing angle                                         | continuous           |
| Height in folded position                             | 2500 mm              |
| Width in folded position                              | 2546 mm              |
| Installation space needed                             | 1283 mm              |
| Weights:                                              |                      |
| Weight, crane in standard version without stabilisers | 4562 kg              |
| Weight, frame attachments                             | 78 - 123 kg          |
| Weigth, stabiliser equipment                          | 788 - 896 kg         |