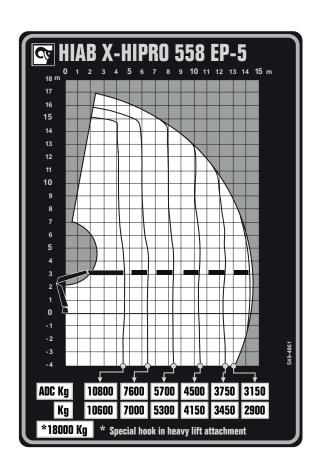

## **HIAB X-HIPRO 558 EP-5 BASIC DATA**

| TECHNICAL DATA                                        | HIAB X-HiPro 558EP-5 |
|-------------------------------------------------------|----------------------|
| Lifting capacity, max.(ADC)                           | 487 kNm              |
| Outreach, crane hydraulic extensions                  | 14,5 m               |
|                                                       | 4,6 / 10800          |
|                                                       | 6,4 / 7600           |
| Outreach - Lifting capacity, hydraulic extension      | 8,3 / 5700           |
| First boom 7°, Second boom horizontal"                | 10,3 / 4500          |
|                                                       | 12,3 / 3750          |
|                                                       | 14,5 / 3150          |
| Slewing angle                                         | continuous           |
| Height in folded position                             | 2500 mm              |
| Width in folded position                              | 2546 mm              |
| Installation space needed                             | 1283 mm              |
| Weights:                                              |                      |
| Weight, crane in standard version without stabilisers | 4562 kg              |
| Weight, frame attachments                             | 78 - 123 kg          |
| Weigth, stabiliser equipment                          | 788 - 896 kg         |